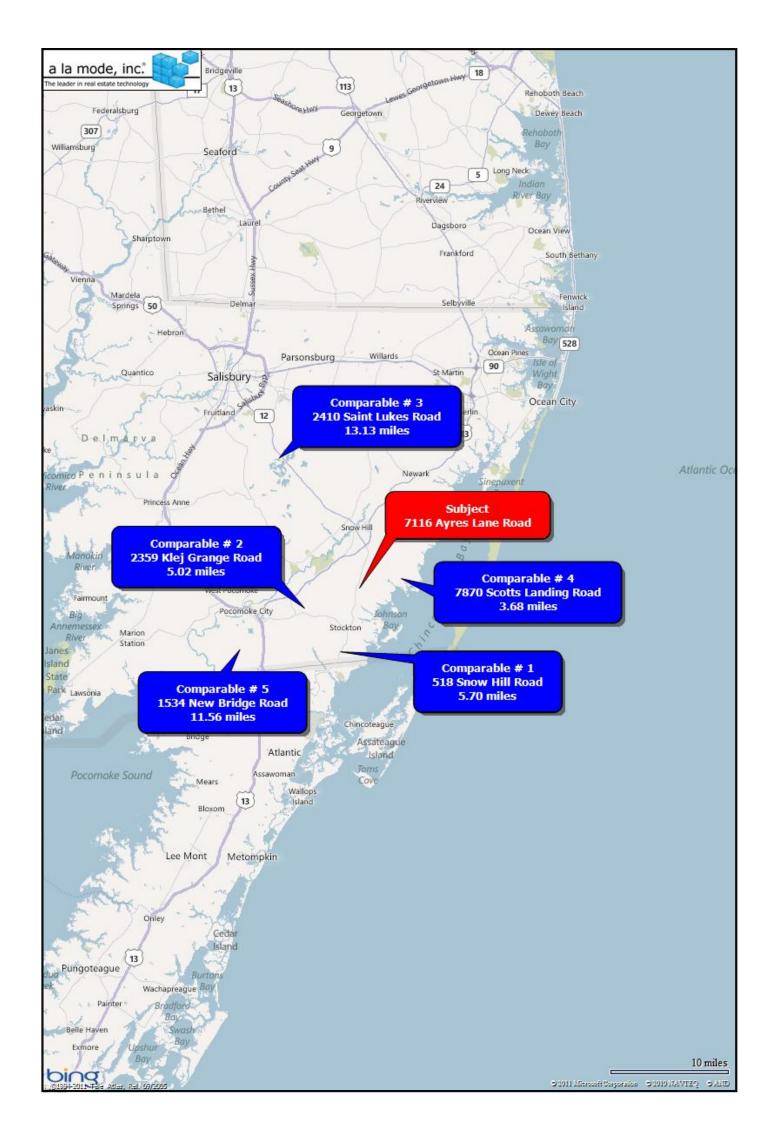

#### **DESCRIPTION**

Lender: Hebron Savings Bank Client: Hebron Savings Bank

Purchaser/Borrower: Patricia Reed
Property Address: 7116 Ayres Ln Rd

City: Snow Hill

County: Worcester State: MD Zip: 21863

Legal Description: Liber 1177 Folio 238