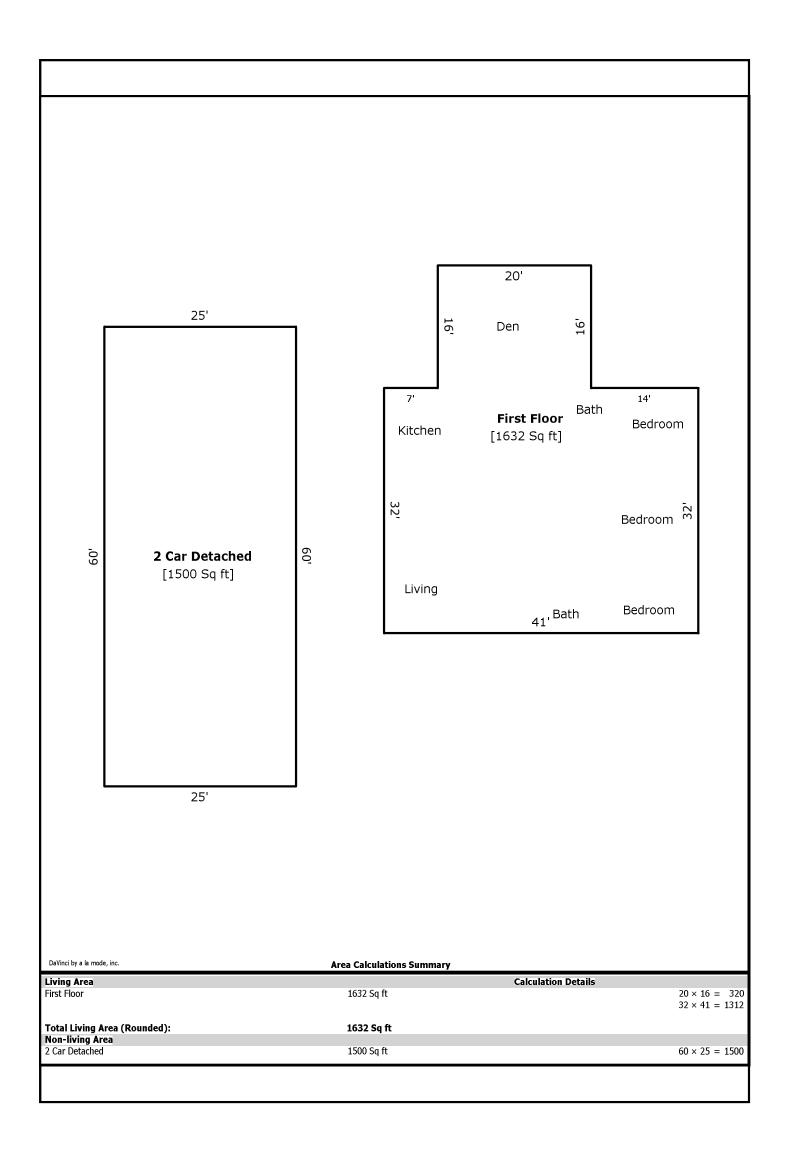

#### **DESCRIPTION**

Lender: Hebron Savings Bank Client: Hebron Savings Bank

Purchaser/Borrower: Patricia Reed
Property Address: 7116 Ayres Ln Rd

City: Snow Hill

County: Worcester State: MD Zip: 21863

Legal Description: Liber 1177 Folio 238